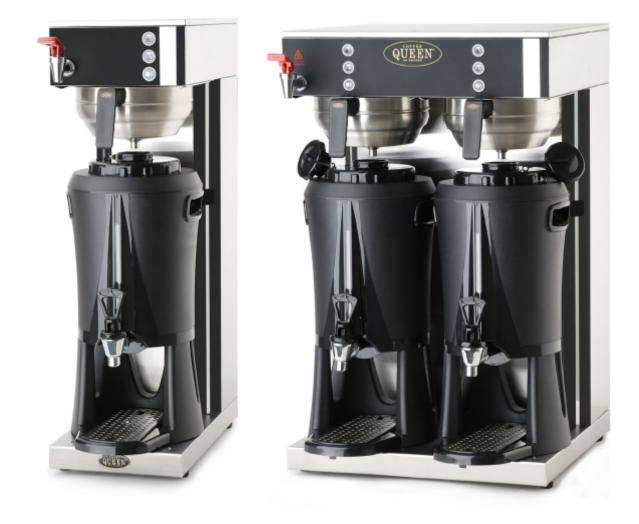

#### Cater

Thank you for selecting the Cater from the Crem Coffee Queen range of high quality machines.

Cater is a fast, flexible brewer which brews straight into an elegant 2.5 litre serving station (thermos) with tap and level indicator tube. Two variants of the machine are available, with a single or double brewer. With a brewing time of only 5.5 minutes, the coffee is ready in an instant! Since no external heat is supplied, the coffee retains its excellent taste and aroma for a long time.

Cater also makes coffee serving easy and flexible. The serving station fits into all possible environments, and it is easy to handle. Lift the serving station off the brewer and put it wherever you want to serve the coffee. You can also specially design display covers for the serving stations, for easy indication of the coffee that is served. Simple and really neat!