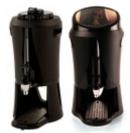

Cater also makes coffee serving easy and flexible. The serving station fits into all possible environments, and it is easy to handle. Lift the serving station off the brewer and put it wherever you want to serve the coffee. You can also specially design display covers for the serving stations, for easy indication of the coffee that is served. Simple and really neat!

Optional extra serving stations