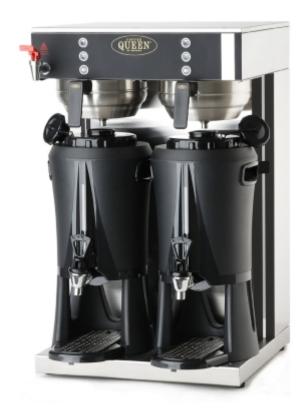

#### Cater

Thank you for selecting the Cater from the Crem Coffee Queen range of high quality machines.

Cater is a fast, flexible brewer which brews straight into an elegant 2.5 litre serving station (thermos) with tap and level indicator tube. Two variants of the machine are available, with a single or double brewer. With a brewing time of only 5.5 minutes, the coffee is ready in an instant! Since no external heat is supplied, the coffee retains its excellent taste and aroma for a long time.

Cater also makes coffee serving easy and flexible. The serving station fits into all possible environments, and it is easy to handle. Lift the serving station off the brewer and put it wherever you want to serve the coffee. You can also specially design display covers for the serving stations, for easy indication of the coffee that is served. Simple and really neat!

#### Features

- Automatic water filling
- Tea water outlet
- Full and half brew function
- 5 ltr tank capacity
- 17-35 cups in 5.5mins
- Serving station concept

Tea water tap

Fast draw tap with level glass