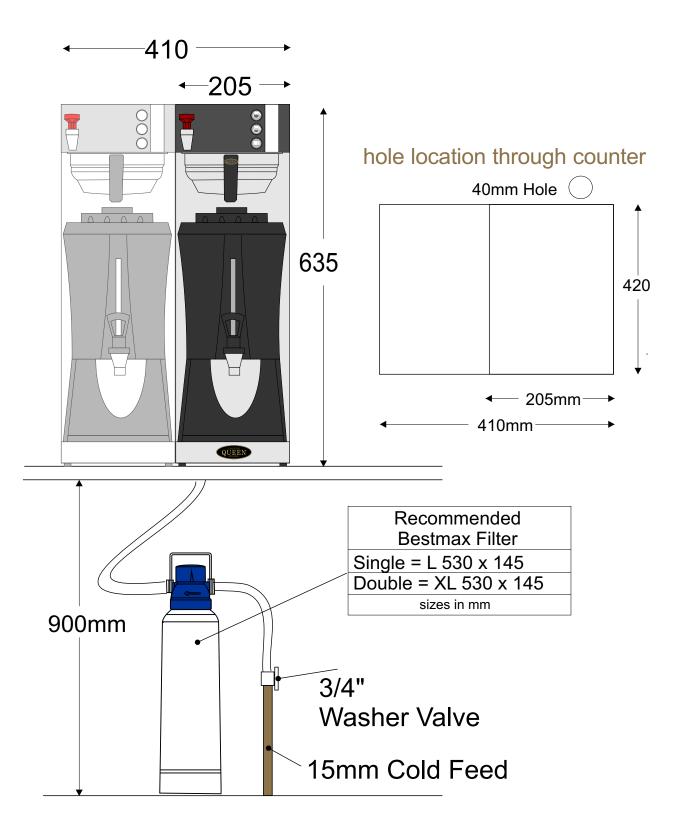

#### technical specifications

| Group        | Power supply | Boiler (litres) | Width mm | Depth mm | Height mm | Amps | Weight |
|--------------|--------------|-----------------|----------|----------|-----------|------|--------|
| Single Cater | 2200W/230V   | 5               | 205      | 420      | 675       | 10A  | 15Kg   |
| Double Cater | 4400W/230V   | 2 x 5           | 410      | 420      | 675       | 20A  | 30Kg   |

### technical specifications

| tech                                                                                     | nnical spe                                         | cifications          | 6        |                                                                                                                                                                                                                                                                                                                                   |                        |      |        |  |
|------------------------------------------------------------------------------------------|----------------------------------------------------|----------------------|----------|-----------------------------------------------------------------------------------------------------------------------------------------------------------------------------------------------------------------------------------------------------------------------------------------------------------------------------------|------------------------|------|--------|--|
| Group                                                                                    | Power supply                                       | Boiler (litres)      | Width mm | Depth mm                                                                                                                                                                                                                                                                                                                          | Height mm              | Amps | Weight |  |
| Single Cater                                                                             | 2200W/230V                                         | 5                    | 205      | 420                                                                                                                                                                                                                                                                                                                               | 675                    | 10A  | 15Kg   |  |
| Double Cater                                                                             | 4400W/230V                                         | 2 x 5                | 410      | 420                                                                                                                                                                                                                                                                                                                               | 675                    | 20A  | 30Kg   |  |
| Electrical su<br>See connec                                                              | all check li<br>upply socket wi<br>tion chart abov | thin 1 metre.<br>/e. |          | Preferred work<br>(only for optim<br>Has 40mm diar                                                                                                                                                                                                                                                                                | um working)            | )    |        |  |
| Within 1 metre with 3/4" washer tap.   Work top area complete and with space for machine |                                                    |                      |          | through work top for pipes/cables. (see p2)                                                                                                                                                                                                                                                                                       |                        |      |        |  |
| The electrical and water supplies are working?                                           |                                                    |                      |          | Work top capable of supporting weight                                                                                                                                                                                                                                                                                             |                        |      |        |  |
|                                                                                          | ffee and cups c<br>an commission                   |                      |          | Are there any s<br>engineer should                                                                                                                                                                                                                                                                                                |                        |      | e      |  |
| install address:                                                                         |                                                    |                      |          | Please sign and date the declaration below to confirm all the above is correct, and please fax or post back to Crem International UK Ltd. If for any reason the engineer can not install the machine on your preferred date due to any of the above being false, a recall charge of $\pounds120.00 + Vat$ will be become payable. |                        |      |        |  |
| install                                                                                  | date req.                                          |                      | ן<br>ז   | Crem Internatio<br>Jnit 3b Bentley<br>Network 65 Bus<br>Burnley, Lancas                                                                                                                                                                                                                                                           | Wood Way<br>iness Park | ST.  |        |  |
|                                                                                          | one:                                               |                      |          | signed:<br>date:                                                                                                                                                                                                                                                                                                                  | / /                    |      |        |  |