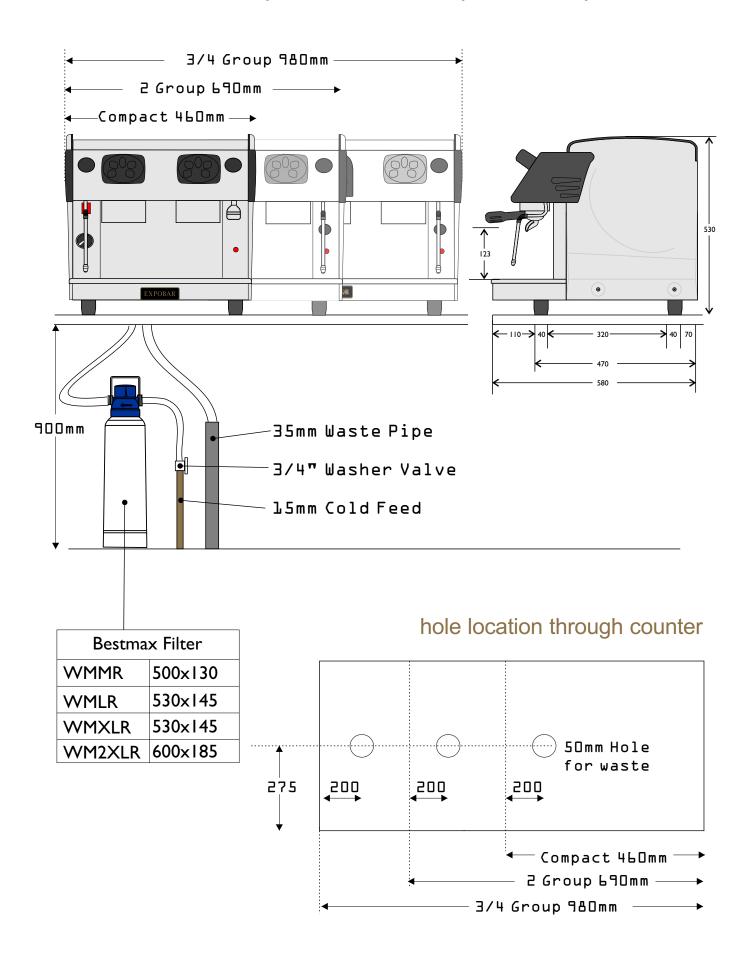

### technical specifications

| Group           | Power      | Supply         | Width mm | Depth mm | Height mm | Weight |
|-----------------|------------|----------------|----------|----------|-----------|--------|
| 2 Group Compact | 2780W/230V | 13A Socket     | 460      | 580      | 530       | 40Kg   |
| 2 Group         | 3300W/230V | 16A Hard Wired | 690      | 580      | 530       | 45Kg   |
| 3 Group         | 6290W/380V | 3 phase + N    | 980      | 580      | 530       | 65Kg   |
|                 |            |                |          |          |           |        |

| pre-install check list                                                       |  |                                                                                                                                                                                                                                                                                                                                   |
|------------------------------------------------------------------------------|--|-----------------------------------------------------------------------------------------------------------------------------------------------------------------------------------------------------------------------------------------------------------------------------------------------------------------------------------|
| Electrical supply within 1 metre. See supply chart above.                    |  | Preferred work surface height 900mm (only for optimum working)                                                                                                                                                                                                                                                                    |
| 15 mm Dedicated cold water supply within 1 metre with 3/4" washer tap.       |  | Has 50mm diameter hole been made through work top for pipes/cables. (see p2)                                                                                                                                                                                                                                                      |
| 35mm Trapped Waste Under work top within 1 metre                             |  | Space for water filter under work top (see Bestmax dimensions on p2)                                                                                                                                                                                                                                                              |
| Work top area complete and with space for machine                            |  | Is someone on site to help engineer lift the                                                                                                                                                                                                                                                                                      |
| Space for grinder with 13A socket                                            |  | machine.                                                                                                                                                                                                                                                                                                                          |
| The electrical and water supplies are working?                               |  | Work top capable of supporting weight                                                                                                                                                                                                                                                                                             |
| Is there coffee and cups on site so the engineer can commission the machine? |  | Are there any site access issues that the engineer should be made aware of?                                                                                                                                                                                                                                                       |
| install address:                                                             |  |                                                                                                                                                                                                                                                                                                                                   |
| install date req. / /                                                        |  | Please sign and date the declaration below to confirm all the above is correct, and please fax or post back to us. If for any reason the engineer can not install the machine on your preferred date due to any of the above being false, a recall charge of £120.00 + Vat will be become payable to cover the engineer expenses. |
|                                                                              |  | o i cuo o di                                                                                                                                                                                                                                                                                                                      |
| name:                                                                        |  | signed:                                                                                                                                                                                                                                                                                                                           |
| ΙΔΙΔΝΠΛΠΔ'                                                                   |  | USIE: / /                                                                                                                                                                                                                                                                                                                         |