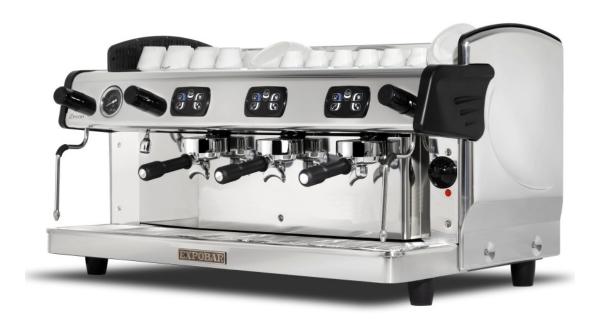

#### Zircon

Thank you for selecting the Zircon from the Crem Expobar range of high quality traditional espresso machines.

To ensure that your new machine will give you years of trouble free service, then please take the time to ensure that all of the requirements within this information pack are followed and that the pre-installation check list is completed and returned.

We have combined our genuine experience of building first-class espresso machines with creative solutions and the latest innovative technology. Therefore, you can be sure that all Zircon machines deliver what they promise. That is, a perfectly brewed espresso to your customers every day, year after year.

#### Features

Built-in volumetric motor pump, equipped with two retention valves and solid particles filter.

Copper boiler with heat exchanger per group and pressure relief valve Boiler drain tap (except Compact/Mini models).

Group head with direct pre-infusion chamber.

One steam arm and one hot water tap in Compact/Mini and 2 groups models.

Two steam arms and one hot water tap in 3 & 4 groups and Display models.

Take Away design (taller cups)

Cup tray with great capacity

Programmable groups

12/10/16