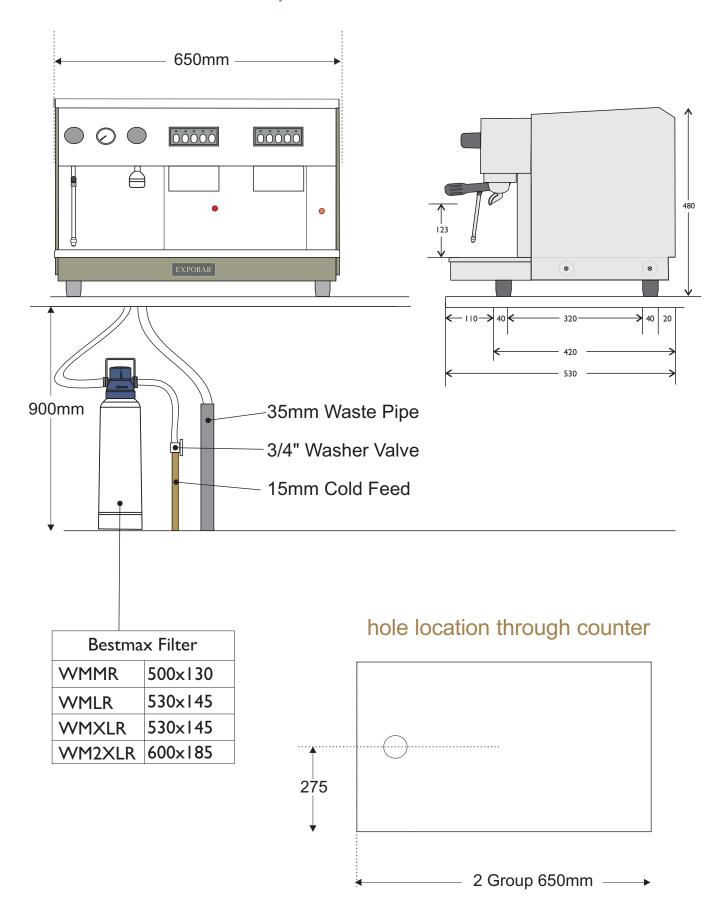

## technical specifications

| Group   | Power      | Supply         | Width mm | Depth mm | Height mm | Weight |
|---------|------------|----------------|----------|----------|-----------|--------|
| 2 Group | 3250W/230V | 16A Hard Wired | 650      | 430      | 480       | 48Kg   |

| pre-install check list                                                       |                                                                                                                                                                                                                                                                                                                                   |  |  |  |
|------------------------------------------------------------------------------|-----------------------------------------------------------------------------------------------------------------------------------------------------------------------------------------------------------------------------------------------------------------------------------------------------------------------------------|--|--|--|
| Electrical supply within 1 metre. See connection chart above.                | Preferred work surface height 900mm (only for optimum working)                                                                                                                                                                                                                                                                    |  |  |  |
| 15 mm Dedicated cold water supply within 1 metre with 3/4" washer            | Has 50mm diameter hole been made through work top for pipes/cables.                                                                                                                                                                                                                                                               |  |  |  |
| 35mm Trapped Waste Under work top within 1 metre                             | Space for water filter under work top (see Bestmax dimensions on p2)                                                                                                                                                                                                                                                              |  |  |  |
| Work top area complete and with space for machine                            | Is someone on site to help engineer lift                                                                                                                                                                                                                                                                                          |  |  |  |
| Space for grinder with 13A socket                                            | the machine.                                                                                                                                                                                                                                                                                                                      |  |  |  |
| The electrical and water supplies are working?                               | Work top capable of supporting                                                                                                                                                                                                                                                                                                    |  |  |  |
| Is there coffee and cups on site so the engineer can commission the machine? | Are there any site access issues that the engineer should be made aware of?                                                                                                                                                                                                                                                       |  |  |  |
| install address:                                                             |                                                                                                                                                                                                                                                                                                                                   |  |  |  |
| install date req. / /                                                        | Please sign and date the declaration below to confirm all the above is correct, and please fax or post back to us. If for any reason the engineer can not install the machine on your preferred date due to any of the above being false, a recall charge of £120.00 + Vat will be become payable to cover the engineer expenses. |  |  |  |
|                                                                              |                                                                                                                                                                                                                                                                                                                                   |  |  |  |
| name:                                                                        | signed:                                                                                                                                                                                                                                                                                                                           |  |  |  |
| telephone:                                                                   | date: / /                                                                                                                                                                                                                                                                                                                         |  |  |  |