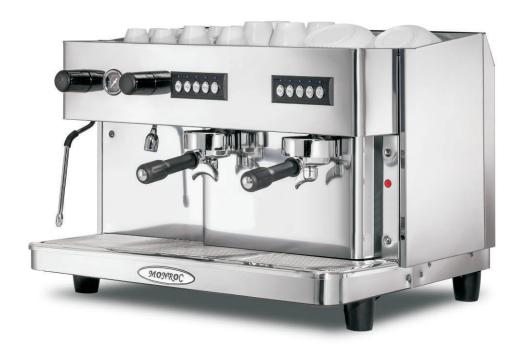

#### Monoroc

Thank you for selecting the Monoroc from the Crem Expobar range of high quality traditional espresso machines.

To ensure that your new machine will give you years of trouble free service, then please take the time to ensure that all of the requirements within this information pack are followed and that the pre-installation check list is completed and returned.

We have combined our genuine experience of building first-class espresso machines with creative solutions and the latest innovative technology. Therefore, you can be sure that all Monoroc machines deliver what they promise. That is, a perfectly brewed espresso to your customers every day, year after year.

#### Features

- Built-in volumetric motor pump, complete with two retention valves and solid particle filter
- Copper boiler with heat exchanger per group and pressure relief valve
- Group head with direct preinfusion chamber
- One steam arm and one hot water tap
- Heating element low water level auto cut-off